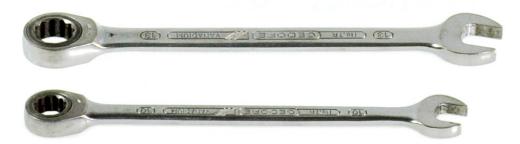

I. For tightening nuts we are using metric key 10 and 13.

2. Put holder A on screws from the antenna like on picture below.

3. Put pads and after that nuts on screws. Twist screws properly.

4. Put into holes in holder A clamp B