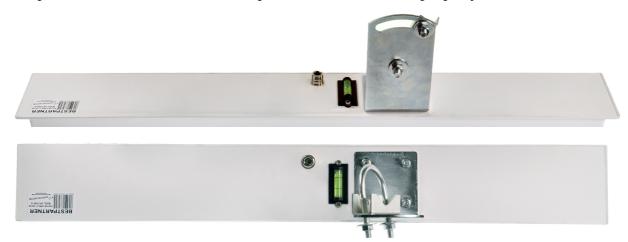

## INSTALLATION GUIDE ANTENNA VECTOR V-PRO 17 dBi 3.5 GHz - 60

1. After unpacking there you should find for your disposal elements like on picture below. In case that there will not be all elements from the list, please contact with vendor.

| A | Holder                                                            |
|---|-------------------------------------------------------------------|
| В | Clamp                                                             |
| С | 2 washers to install clamp B to holder A                          |
| D | 2 nuts to install clamp B to holder A                             |
| Е | 4 washers to install holder A to threads at the back of antenna H |
| F | 4 nuts to install holder A to threads at the back of antenna H    |
| G | Antenna                                                           |
| Н | 4 threads at the back of antenna to install holder A              |