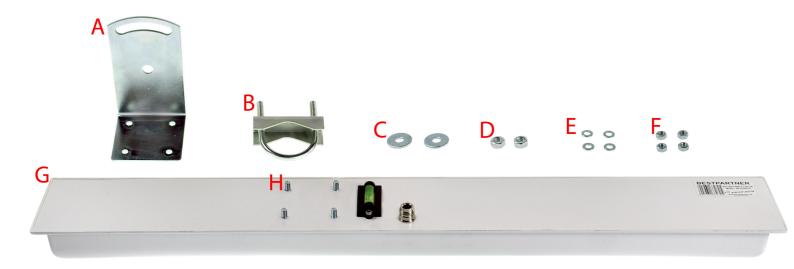

## INSTALLATION GUIDE ANTENNA VECTOR V-PRO 17 dBi 3.5 GHz - 60

1. After unpacking there you should find for your disposal elements like on picture below. In case that there will not be all elements from the list, please contact with vendor.

| A | Holder                                                            |
|---|-------------------------------------------------------------------|
| В | Clamp                                                             |
| С | 2 washers to install clamp B to holder A                          |
| D | 2 nuts to install clamp B to holder A                             |
| Е | 4 washers to install holder A to threads at the back of antenna H |
| F | 4 nuts to install holder A to threads at the back of antenna H    |
| G | Antenna                                                           |
| Н | 4 threads at the back of antenna to install holder A              |